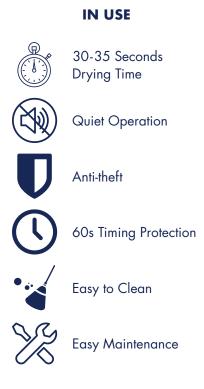

### **ML1800** Automatic Hand Dryer

Simple yet classic with a white ABS cover, our ML1800 warm air Hand Dryer is economical and compact. Providing a warm breeze with little noise, it is perfect for children and places requiring quiet space. Equipped with a brushless motor, it minimises the need for maintenance and is easy to keep clean. For budget driven projects requiring minimum noise, our ML1800 Hand Dryers are the ideal solution.

#### **SPECIFICATIONS**

Most Economical

Heater Assembly 1800W

**Automatic** 

1.8kW

# Sensing Range

Adjustment

Anti-disturbance

Contemporary Curved Design

3 Yrs Parts and Labour + 2 Yrs Parts Only.

This unit is accessible compliant when installed in accordance with AS1428.1. guidelines.

LVD Green Certificates